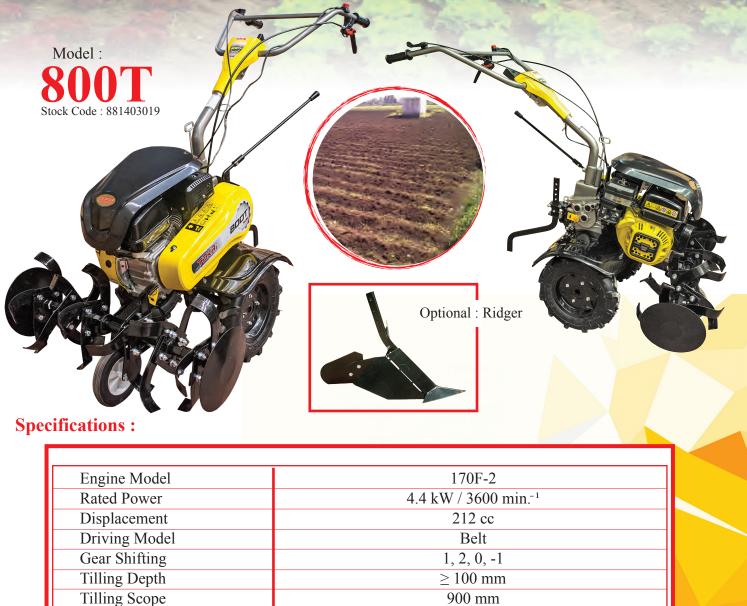

Tiller Machine 800T with a small size, a light weight, multiple functions, high rotary tilling efficiency, ability to work on mountains, in waters, to cross ridges of fields and ditches, and easy transport and operation of turning around, this model of tiller is especially suitable for work in mountain areas, hilly areas, arid fields, irrigated fields, orchards, gardens, arch-roofed sheds, etc.